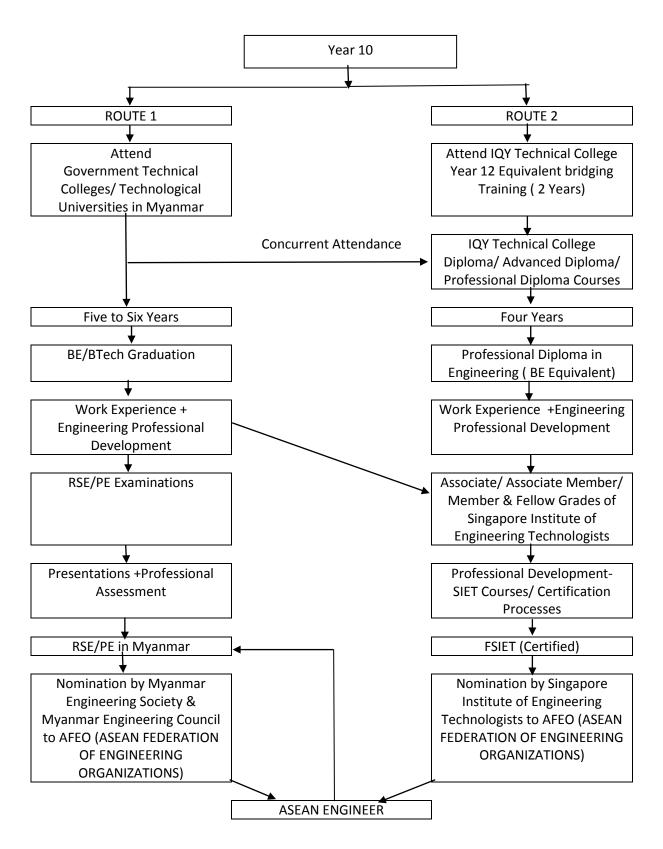

#### **ROUTE TO ASEAN PROFESSIONAL ENGINEER**

Note (1) Myanmar Engineering Council has the rule for Foreign Engineer with Registration in ASEAN Countries to grant Temporary PE.

Note (2) Reciprocal Recognition of AFEO Member Countries

Program Details—See below

### **IQY Technical College /STC Technological University**

Authorized Training Centre of Singapore Institute of Engineering Technologists for ASEAN Engineer Registration